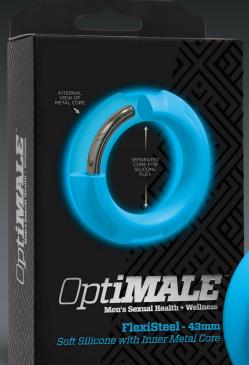

## FlexiSteel - Soft Silicone C-Rings with Inner Metal Core

FlexiSteel combines the extreme feel of stainless steel with the precision fit of durable silicone for strong-yet-flexible C-Rings. Featuring an open-sided metal ring sheathed in a sturdy, stretchable band of premium silicone, this design strikes the perfect hard/soft balance of stretch and rigidity. A beveled edge intensifies the pressure in all the right places to complete the experience.

Patented Split-Ring Design Stretches for Comfort and Safety • Velvet-Touch Silicone Sheath • Enhances Penis Size & Thickness • Easy to Clean • Top Rack Dishwasher-Safe • Metal Core C-Ring for Intense Sensation • Delays Ejaculation and Prolongs Erection • Phthalate-Free, Body-Safe • Hypoallergenic, Nonporous, and Odorless

Available in 35 & 43 mm

0690-39-BX

0690-37-B

0690-36-BX

0690-34-BX

DOCJOHNSON