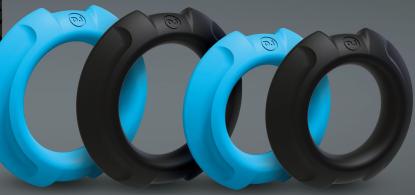

Available in 35 & 43 mm

0690-39-BX

0690-37-B

0690-36-BX

0690-34-BX

DOCJOHNSON