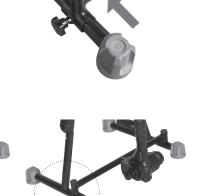

#### Attaching the Fuck Bar

Select the topmost T-Leg hole (this is the only height that will allow the Fuck Machine attachment to be installed)

Remove feet if installed.

Slide bar as shown and tighten the knob

Put feet back in place. Enjoy!

Attach bar on either the front or back depending on preferred access point.

for product information scan code or go to docjohnson.com/forttroff

EU Authorised Representative (for authorities only)
ProductIP AR Services Galvanistraat 1, 6716 AE Ede, The Netherlands