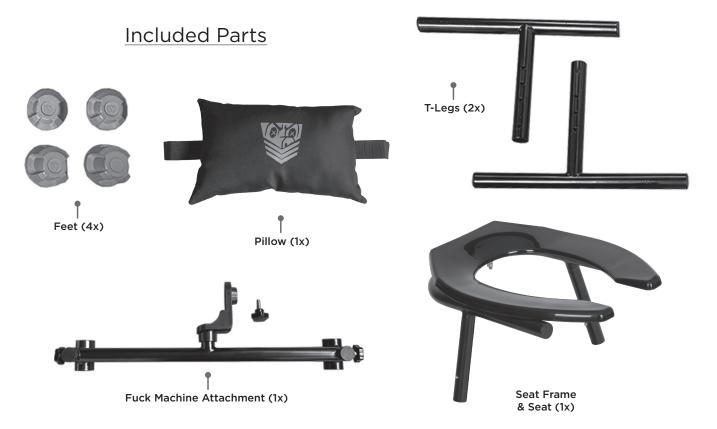

#### Assembly

# Seat Frame Leg Slide Seat frame leg into the T-Leg. Be sure to push in both chrome buttons. T-Leg

#### Attaching the Fuck Bar

Select the topmost T-Leg hole (this is the only height that will allow the Fuck Machine attachment to be installed)

Remove feet if installed.

Slide bar as shown and tighten the knob