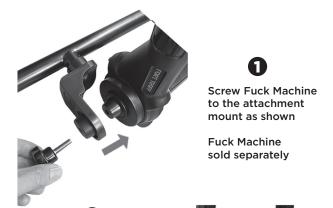

#### Attaching the Fuck Bar

Select the topmost T-Leg hole (this is the only height that will allow the Fuck Machine attachment to be installed)

Remove feet if installed.

Slide bar as shown and tighten the knob

Put feet back in place. Enjoy!

Attach bar on either the front or back depending on preferred access point.

for product information scan code or go to docjohnson.com/forttroff

EU Authorised Representative (for authorities only)
ProductIP AR Services Galvanistraat 1, 6716 AE Ede, The Netherlands