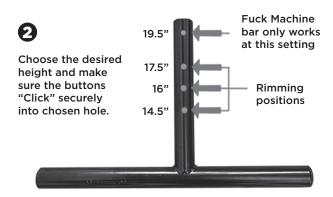

#### Attaching the Fuck Bar

Select the topmost T-Leg hole (this is the only height that will allow the Fuck Machine attachment to be installed)

Remove feet if installed.

Slide bar as shown and tighten the knob