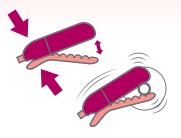

### HOW IT'S USED

SECURE PENDANT AROUND NECK, THEN SQUEEZE THE BASE OF THE CLAMPS TO OPEN AND ATTACH TO NIPPLES

RANGE OF UP TO 30 FT OR 10M (BLUETOOTH® RANGE)