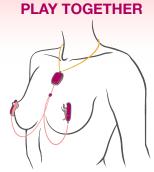

### HOW IT'S USED

SECURE PENDANT AROUND NECK, THEN SQUEEZE THE BASE OF THE CLAMPS TO OPEN AND ATTACH TO NIPPLES

RANGE OF UP TO 30 FT OR 10M (BLUETOOTH® RANGE)