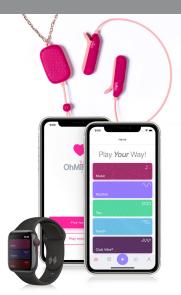

## **OhMiBod**

Vibrating clamps, ridged to stay in place Stylish
nečklace
design

Can be used in sync with any OhMiBod App-connected vibe!

### BLUETOOTH® ENABLED VIBRATING NIPPLE CLAMPS FOR PLEASURE AT THE TOUCH OF A SCREEN

Signature Club Vibe<sup>®</sup> Functionality

Elegant and fashionable design

USB Rechargeable Battery

MSRP: \$129.00

### LET'S HAVE SOME FUN

Connect to the OhMiBod Remote App and let the games begin! The bar for sexting has officially been raised with in-app photo and text sharing abilities. Or take it one step further with our real-time video conferencing, guaranteeing you don't miss out on any of the action. A simple swipe-up and you have the vibe's controls at your fingertips. Just launch, pair & play!